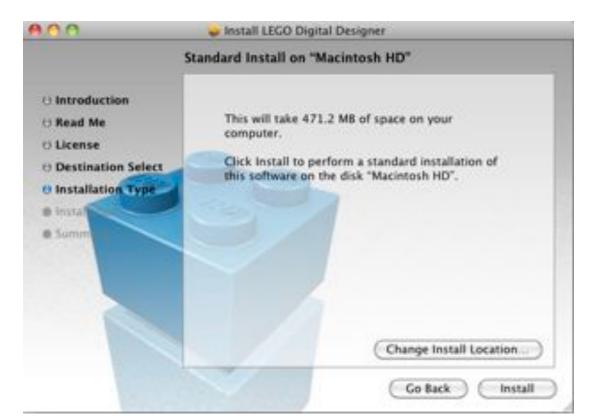

The Lego Digital Designer Installer

Just keep pressing continue until asks you agree to the software agreement click agree and then install.

| 00                                                                                                                                                            | 🥪 Install LEGO Digital Designer  |
|---------------------------------------------------------------------------------------------------------------------------------------------------------------|----------------------------------|
|                                                                                                                                                               | Installing LEGO Digital Designer |
| <ul> <li>Introduction</li> <li>Read Me</li> <li>License</li> <li>Destination Select</li> <li>Installation Type</li> <li>Installation</li> <li>Summ</li> </ul> | Writing files                    |
|                                                                                                                                                               | Go Back Continue                 |