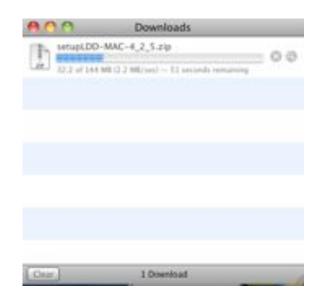

## Installing Lego Digital Designer(LDD) on a mac.

To start, download the LDD from the LDD download page by clicking the download now for mac button.

Next.a download window will come up.

When the file is done downloading right click on it and chose show in finder from the menu. Downloads will come up with setupLDD-MAC-4\_2\_5.zip selected, double click on it and a file come out under it called LDD.pkg click on it to start the installation.