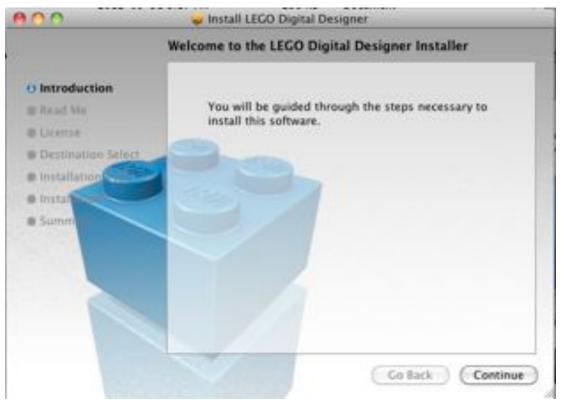

The Lego Digital Designer Installer

Just keep pressing continue until asks you agree to the software agreement click agree and then install.

| 00                                                                                                                                                            | 🥪 Install LEGO Digital Designer  |
|---------------------------------------------------------------------------------------------------------------------------------------------------------------|----------------------------------|
|                                                                                                                                                               | Installing LEGO Digital Designer |
| <ul> <li>Introduction</li> <li>Read Me</li> <li>License</li> <li>Destination Select</li> <li>Installation Type</li> <li>Installation</li> <li>Summ</li> </ul> | Writing files                    |
|                                                                                                                                                               | Go Back Continue                 |