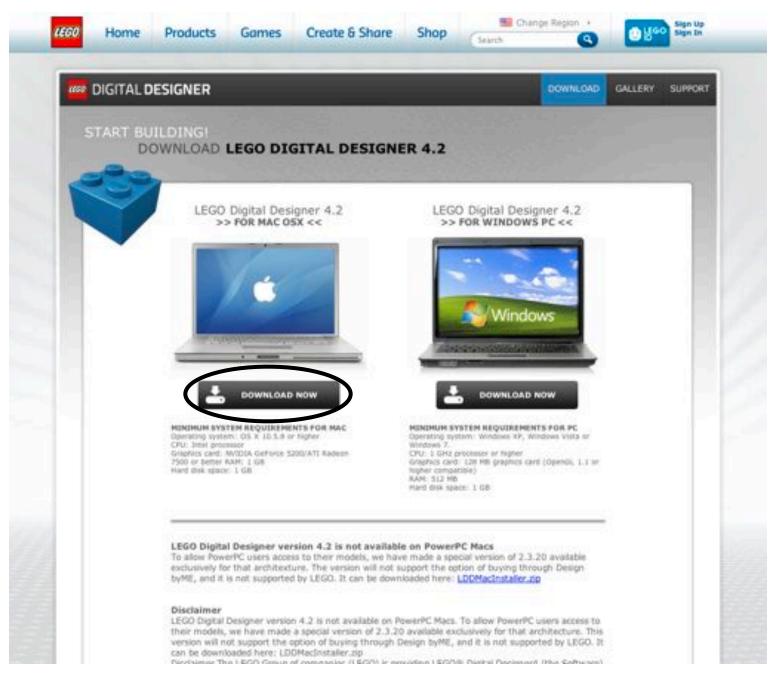

## Installing Lego Digital Designer(LDD) on a mac.

To start, download the LDD from the LDD download page by clicking the download now for mac button.

Next.a download window will come up.

When the file is done downloading right click on it and chose show in finder from the menu. Downloads will come up with setupLDD-MAC-4\_2\_5.zip selected, double click on it and a file come out under it called LDD.pkg click on it to start the installation.